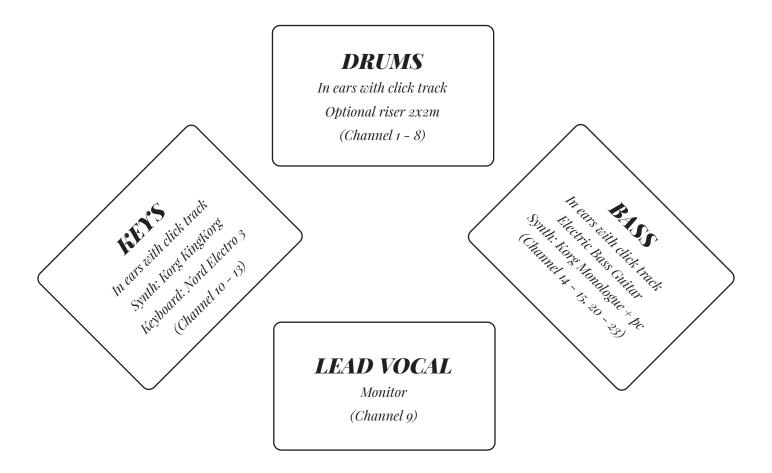

### **STAGEPLAN**

# **CHANNEL LIST**

|    |                            | Prefered mic / |                                     |
|----|----------------------------|----------------|-------------------------------------|
| СН | Instrument                 | output         | Comments                            |
| 1  | Kick                       | E901 - E902    |                                     |
| 2  | Snare Top                  | SM57           |                                     |
| 3  | Snare Bottom               | SM57           | Optional / Overkill in small venues |
| 4  | Hi-hat                     | SM81           | Optional / Overkill in small venues |
| 5  | Tom                        | E604           | Optional / Overkill in small venues |
| 6  | Floor tom                  | E604           | Optional / Overkill in small venues |
| 7  | OH-L                       | E914 - C3000   |                                     |
| 8  | OH-R                       | E914 - C3000   |                                     |
| 9  | Lead Vocals                | SM58           |                                     |
| 10 | Keyboard - L (Nord)        | DI             | Or stereo boxx                      |
| 11 | Keyboard - R (Nord)        | DI             | Mono will do in small venues        |
| 12 | Synth - L (Kingkorg)       | DI             | Or stereo boxx                      |
| 13 | Synth - R (Kingkorg)       | DI             | Mono will do in small venues        |
| 14 | Electric Bass Guitar       | DI             |                                     |
| 15 | Synth (Monologue)          | DI             | Mono                                |
| 16 | Digital vocal effects - L  | DI             |                                     |
| 17 | Digital vocal effects - R  | DI             |                                     |
| 18 | Digital instrument bus - L | DI             | Without kick & bass                 |
| 19 | Digital instrument bus - R | DI             | Without kick & bass                 |
| 20 | Backing tracks - L         | DI             |                                     |
| 21 | Backing tracks - R         | DI             |                                     |
| 22 | IEM (In Ear Monitor)       | direct         |                                     |
| 23 | IEM (In Ear Monitor)       | direct         |                                     |
| 24 |                            |                |                                     |
| 25 |                            |                |                                     |
|    |                            |                |                                     |